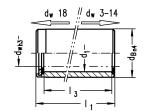

#### 特征

- # Stop rings fixed on both sides.
- # The closed guide bush and integrated ball cage form a separate component.
- # Guide bore diameter d1 is finely honed to ISO tolerance IT 3, Rz  $0.5~\#~1.5~\mu$  m depending on diameter.
- # Roundness within 1/3 ISO-IT 3.
- # Cylindricity within IT 1.
- # Radial run-out of a shaft inserted under preloading is within 0.0005 mm.
- # Outside diameter dB n4 with radial run-out error within IT 4, ground to guide bore diameter d1, lead-in taper on one side.
- # The maximum stroke path Hmax is determined from the length of guide bush |3 and the length of the ball cage |2: Hmax = 2 (|3-|2).
- # See catalog page 37-41 for instructions on installation and servicing.

## 尺寸

| 轴直径 (dw)- 迷你 | 10 |
|--------------|----|
| 导套内径 (d1)    | 13 |
| 导套长度 (I1/L)  | 30 |
| 导套内尺寸 (13)   | 28 |
| 导套外径 (dB)    | 18 |
| 外径公差         | n4 |