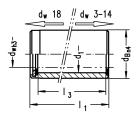

## 尺寸

| 轴直径 (dw)- 迷你 | 10 |
|--------------|----|
| 导套内径 (d1)    | 13 |
| 导套长度 (I1/L)  | 40 |
| 导套内尺寸 (13)   | 38 |
| 导套外径 (dB)    | 18 |
| 外径公差         | n4 |