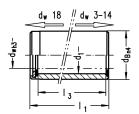

#### 特征

- # Stop rings fixed on both sides.
- # The closed guide bush and integrated ball cage form a separate component.
- # Guide bore diameter d1 is finely honed to ISO tolerance IT 3, Rz 0.5 # 1.5  $\mu$  m depending on diameter.
- # Roundness within 1/3 ISO-IT 3.
- # Cylindricity within IT 1.
- # Radial run-out of a shaft inserted under preloading is within 0.0005 mm.
- # Outside diameter dB n4 with radial run-out error within IT 4, ground to guide bore diameter d1, lead-in taper on one side.
- # The maximum stroke path Hmax is determined from the length of guide bush I3 and the length of the ball cage I2: Hmax = 2 (I3-I2).
- # See catalog page 37-41 for instructions on installation and servicing.

## 尺寸

| 轴直径 (dw)- 迷你 | 10 |
|--------------|----|
| 导套内径 (d1)    | 13 |
| 导套长度 (I1/L)  | 65 |
| 导套内尺寸 (13)   | 63 |
| 导套外径 (dB)    | 18 |
| 外径公差         | n4 |