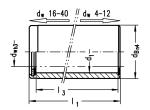

## 特征

- # Stop rings fixed on both sides.
- # The closed guide bush and integrated ball cage form a separate component.
- # Guide bore diameter d1 is finely honed to ISO tolerance IT 3, Rz 0.5 # 1.5  $\,\mu\,\text{m}$  depending on diameter.
- # Roundness within 1/3 ISO-IT 3.
- # Cylindricity within IT 1.
- # Radial run-out of a shaft inserted under preloading is within 0.0005 尺寸 mm.
- # Outside diameter dB n4 with radial run-out error within IT 4, ground to guide bore diameter d1, lead-in taper on one side.
- # The maximum stroke path Hmax is determined from the length of guide bush I3 and the length of the ball cage I2: Hmax = 2 (I3-I2).
- # See catalog page 37-41 for instructions on installation and servicing.

物品号: 5003053

技术数据

| 材料     | 钢                     |
|--------|-----------------------|
| 材料编号   | 1.3505 (AISI E52 100) |
| 热处理    | 通过硬化                  |
| 恒定工作温度 | 150                   |

| 轴直径 (dw)   | 10 |
|------------|----|
| 导套内径 (d1)  | 15 |
| 导套长度(I1/L) | 70 |
| 导套内尺寸 (13) | 67 |
| 导套外径 (dB)  | 20 |
| 外径公差       | n4 |