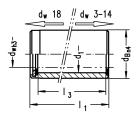

#### 特征

- # Stop rings fixed on both sides.
- # The closed guide bush and integrated ball cage form a separate component.
- # Guide bore diameter d1 is finely honed to ISO tolerance IT 3, Rz 0.5 # 1.5  $\mu$  m depending on diameter.
- # Roundness within 1/3 ISO-IT 3.
- # Cylindricity within IT 1.
- # Radial run-out of a shaft inserted under preloading is within 0.0005 mm.
- # Outside diameter dB n4 with radial run-out error within IT 4, ground to guide bore diameter d1, lead-in taper on one side.
- # The maximum stroke path Hmax is determined from the length of guide bush I3 and the length of the ball cage I2: Hmax = 2 (I3-I2).
- # See catalog page 37-41 for instructions on installation and servicing.

## 尺寸

| 轴直径 (dw)- 迷你 | 12 |
|--------------|----|
| 导套内径 (d1)    | 15 |
| 导套长度(I1/L)   | 25 |
| 导套内尺寸 (13)   | 22 |
| 导套外径 (dB)    | 20 |
| 外径公差         | n4 |