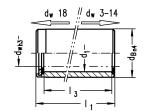

#### 特征

- # Stop rings fixed on both sides.
- # The closed guide bush and integrated ball cage form a separate component.
- # Guide bore diameter d1 is finely honed to ISO tolerance IT 3, Rz  $0.5~\#~1.5~\mu$  m depending on diameter.
- # Roundness within 1/3 ISO-IT 3.
- # Cylindricity within IT 1.
- # Radial run-out of a shaft inserted under preloading is within 0.0005 mm.
- # Outside diameter dB n4 with radial run-out error within IT 4, ground to guide bore diameter d1, lead-in taper on one side.
- # The maximum stroke path Hmax is determined from the length of guide bush |3 and the length of the ball cage |2: Hmax = 2 (|3-|2).
- # See catalog page 37-41 for instructions on installation and servicing.

### 尺寸

| 轴直径 (dw)- 迷你 | 12 |
|--------------|----|
| 导套内径 (d1)    | 15 |
| 导套长度 (I1/L)  | 36 |
| 导套内尺寸 (13)   | 33 |
| 导套外径 (dB)    | 20 |
| 外径公差         | n4 |