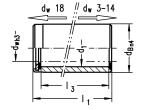

#### 特征

- # Stop rings fixed on both sides.
- # The closed guide bush and integrated ball cage form a separate component.
- # Guide bore diameter d1 is finely honed to ISO tolerance IT 3, Rz  $0.5~\#~1.5~\mu$  m depending on diameter.
- # Roundness within 1/3 ISO-IT 3.
- # Cylindricity within IT 1.
- # Radial run-out of a shaft inserted under preloading is within 0.0005 mm.
- # Outside diameter dB n4 with radial run-out error within IT 4, ground to guide bore diameter d1, lead-in taper on one side.
- # The maximum stroke path Hmax is determined from the length of guide bush |3 and the length of the ball cage |2: Hmax = 2 (|3-|2).
- # See catalog page 37-41 for instructions on installation and servicing.

### 尺寸

| 轴直径 (dw)- 迷你 | 12 |
|--------------|----|
| 导套内径 (d1)    | 15 |
| 导套长度 (I1/L)  | 50 |
| 导套内尺寸 (13)   | 47 |
| 导套外径 (dB)    | 20 |
| 外径公差         | n4 |