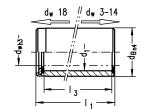

### 尺寸

| 轴直径 (dw)- 迷你 | 14 |
|--------------|----|
| 导套内径 (d1)    | 17 |
| 导套长度 (I1/L)  | 36 |
| 导套内尺寸 (13)   | 33 |
| 导套外径 (dB)    | 22 |
| 外径公差         | n4 |