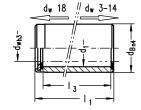

### 尺寸

| 轴直径 (dw)- 迷你 | 14 |
|--------------|----|
| 导套内径 (d1)    | 17 |
| 导套长度 (I1/L)  | 50 |
| 导套内尺寸 (13)   | 47 |
| 导套外径 (dB)    | 22 |
| 外径公差         | n4 |