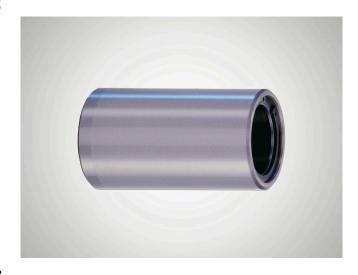

- # Stop rings fixed on both sides.
- # The closed guide bush and integrated ball cage form a separate component.
- # Guide bore diameter d1 is finely honed to ISO tolerance IT 3, Rz 0.5 # 1.5  $\,\mu$  m depending on diameter.
- # Roundness within 1/3 ISO-IT 3.
- # Cylindricity within IT 1.
- # Radial run-out of a shaft inserted under preloading is within 0.0005 mm.
- # Outside diameter dB n4 with radial run-out error within IT 4, ground to guide bore diameter d1, lead-in taper on one side.
- # The maximum stroke path Hmax is determined from the length of guide bush |3 and the length of the ball cage |2: Hmax = 2 (|3-|2).
- # See catalog page 37-41 for instructions on installation and servicing.

#### 尺寸

| 轴直径 (dw)    | 16 |
|-------------|----|
| 导套内径 (d1)   | 22 |
| 导套长度 (I1/L) | 45 |
| 导套内尺寸 (13)  | 39 |
| 导套外径 (dB)   | 28 |
| 外径公差        | n4 |