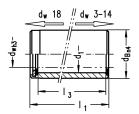

#### 特征

- # Stop rings fixed on both sides.
- # The closed guide bush and integrated ball cage form a separate component.
- # Guide bore diameter d1 is finely honed to ISO tolerance IT 3, Rz 0.5 # 1.5  $\mu$  m depending on diameter.
- # Roundness within 1/3 ISO-IT 3.
- # Cylindricity within IT 1.
- # Radial run-out of a shaft inserted under preloading is within 0.0005 mm.
- # Outside diameter dB n4 with radial run-out error within IT 4, ground to guide bore diameter d1, lead-in taper on one side.
- # The maximum stroke path Hmax is determined from the length of guide bush I3 and the length of the ball cage I2: Hmax = 2 (I3-I2).
- # See catalog page 37-41 for instructions on installation and servicing.

## 尺寸

| 轴直径 (dw)- 迷你 | 18 |
|--------------|----|
| 导套内径 (d1)    | 22 |
| 导套长度 (I1/L)  | 45 |
| 导套内尺寸 (13)   | 39 |
| 导套外径 (dB)    | 28 |
| 外径公差         | n4 |