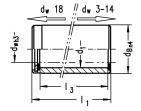

#### 特征

- # Stop rings fixed on both sides.
- # The closed guide bush and integrated ball cage form a separate component.
- # Guide bore diameter d1 is finely honed to ISO tolerance IT 3, Rz  $0.5~\#~1.5~\mu$  m depending on diameter.
- # Roundness within 1/3 ISO-IT 3.
- # Cylindricity within IT 1.
- # Radial run-out of a shaft inserted under preloading is within 0.0005 mm.
- # Outside diameter dB n4 with radial run-out error within IT 4, ground to guide bore diameter d1, lead-in taper on one side.
- # The maximum stroke path Hmax is determined from the length of guide bush |3 and the length of the ball cage |2: Hmax = 2 (|3-|2).
- # See catalog page 37-41 for instructions on installation and servicing.

### 尺寸

| 轴直径 (dw)- 迷你 | 18 |
|--------------|----|
| 导套内径 (d1)    | 22 |
| 导套长度 (I1/L)  | 60 |
| 导套内尺寸 (13)   | 54 |
| 导套外径 (dB)    | 28 |
| 外径公差         | n4 |