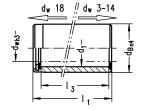

### 尺寸

| 轴直径 (dw)- 迷你 | 18 |
|--------------|----|
| 导套内径 (d1)    | 22 |
| 导套长度 (I1/L)  | 92 |
| 导套内尺寸 (13)   | 86 |
| 导套外径 (dB)    | 28 |
| 外径公差         | n4 |