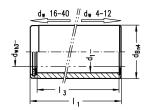

## 特征

- # Stop rings fixed on both sides.
- # The closed guide bush and integrated ball cage form a separate component.
- # Guide bore diameter d1 is finely honed to ISO tolerance IT 3, Rz 0.5 # 1.5  $\,\mu\,\text{m}$  depending on diameter.
- # Roundness within 1/3 ISO-IT 3.
- # Cylindricity within IT 1.
- # Radial run-out of a shaft inserted under preloading is within 0.0005 尺寸 mm.
- # Outside diameter dB n4 with radial run-out error within IT 4, ground to guide bore diameter d1, lead-in taper on one side.
- # The maximum stroke path Hmax is determined from the length of guide bush I3 and the length of the ball cage I2: Hmax = 2 (I3-I2).
- # See catalog page 37-41 for instructions on installation and servicing.

物品号: 5003086

技术数据

| 材料     | 钢                     |
|--------|-----------------------|
| 材料编号   | 1.3505 (AISI E52 100) |
| 热处理    | 通过硬化                  |
| 恒定工作温度 | 150                   |

| 轴直径 (dw)    | 20  |
|-------------|-----|
| 导套内径 (d1)   | 26  |
| 导套长度 (I1/L) | 112 |
| 导套内尺寸 (13)  | 106 |
| 导套外径 (dB)   | 32  |
| 外径公差        | n4  |