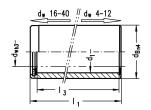

## 特征

- # Stop rings fixed on both sides.
- # The closed guide bush and integrated ball cage form a separate component.
- # Guide bore diameter d1 is finely honed to ISO tolerance IT 3, Rz 0.5 # 1.5  $\,\mu\,\text{m}$  depending on diameter.
- # Roundness within 1/3 ISO-IT 3.
- # Cylindricity within IT 1.
- # Radial run-out of a shaft inserted under preloading is within 0.0005 尺寸 mm.
- # Outside diameter dB n4 with radial run-out error within IT 4, ground to guide bore diameter d1, lead-in taper on one side.
- # The maximum stroke path Hmax is determined from the length of guide bush I3 and the length of the ball cage I2: Hmax = 2 (I3-I2).
- # See catalog page 37-41 for instructions on installation and servicing.

物品号: 5003096

| 材料     | 钢                     |
|--------|-----------------------|
| 材料编号   | 1.3505 (AISI E52 100) |
| 热处理    | 通过硬化                  |
| 恒定工作温度 | 150                   |

| 轴直径 (dw)    | 25  |
|-------------|-----|
| 导套内径 (d1)   | 31  |
| 导套长度 (I1/L) | 132 |
| 导套内尺寸 (13)  | 125 |
| 导套外径 (dB)   | 38  |
| 外径公差        | n4  |