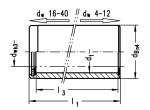

## 特征

- # Stop rings fixed on both sides.
- # The closed guide bush and integrated ball cage form a separate component.
- # Guide bore diameter d1 is finely honed to ISO tolerance IT 3, Rz 0.5 # 1.5  $\,\mu\,\text{m}$  depending on diameter.
- # Roundness within 1/3 ISO-IT 3.
- # Cylindricity within IT 1.
- # Radial run-out of a shaft inserted under preloading is within 0.0005 尺寸 mm.
- # Outside diameter dB n4 with radial run-out error within IT 4, ground to guide bore diameter d1, lead-in taper on one side.
- # The maximum stroke path Hmax is determined from the length of guide bush I3 and the length of the ball cage I2: Hmax = 2 (I3-I2).
- # See catalog page 37-41 for instructions on installation and servicing.

物品号: 5003099

技术数据

| 材料     | 钢                     |
|--------|-----------------------|
| 材料编号   | 1.3505 (AISI E52 100) |
| 热处理    | 通过硬化                  |
| 恒定工作温度 | 150                   |

| 轴直径 (dw)    | 32 |
|-------------|----|
| 导套内径 (d1)   | 40 |
| 导套长度 (I1/L) | 63 |
| 导套内尺寸 (13)  | 55 |
| 导套外径 (dB)   | 48 |
| 外径公差        | n4 |