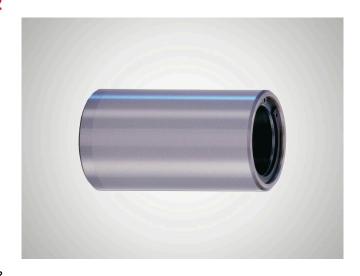

- # Stop rings fixed on both sides.
- # The closed guide bush and integrated ball cage form a separate component.
- # Guide bore diameter d1 is finely honed to ISO tolerance IT 3, Rz 0.5 # 1.5  $\,\mu$  m depending on diameter.
- # Roundness within 1/3 ISO-IT 3.
- # Cylindricity within IT 1.
- # Radial run-out of a shaft inserted under preloading is within 0.0005 mm.
- # Outside diameter dB n4 with radial run-out error within IT 4, ground to guide bore diameter d1, lead-in taper on one side.
- # The maximum stroke path Hmax is determined from the length of guide bush |3 and the length of the ball cage |2: Hmax = 2 (|3-|2).
- # See catalog page 37-41 for instructions on installation and servicing.

#### 尺寸

| 轴直径 (dw)    | 32  |
|-------------|-----|
| 导套内径 (d1)   | 40  |
| 导套长度 (I1/L) | 145 |
| 导套内尺寸 (13)  | 137 |
| 导套外径 (dB)   | 48  |
| 外径公差        | n4  |