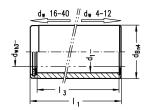

## 特征

- # Stop rings fixed on both sides.
- # The closed guide bush and integrated ball cage form a separate component.
- # Guide bore diameter d1 is finely honed to ISO tolerance IT 3, Rz 0.5 # 1.5  $\,\mu\,\text{m}$  depending on diameter.
- # Roundness within 1/3 ISO-IT 3.
- # Cylindricity within IT 1.
- # Radial run-out of a shaft inserted under preloading is within 0.0005 尺寸 mm.
- # Outside diameter dB n4 with radial run-out error within IT 4, ground to guide bore diameter d1, lead-in taper on one side.
- # The maximum stroke path Hmax is determined from the length of guide bush I3 and the length of the ball cage I2: Hmax = 2 (I3-I2).
- # See catalog page 37-41 for instructions on installation and servicing.

物品号: 5003107

| 材料     | 钢                     |
|--------|-----------------------|
| 材料编号   | 1.3505 (AISI E52 100) |
| 热处理    | 通过硬化                  |
| 恒定工作温度 | 150                   |

| 轴直径 (dw)    | 40  |  |
|-------------|-----|--|
| 导套内径 (d1)   | 48  |  |
| 导套长度 (I1/L) | 172 |  |
| 导套内尺寸 (13)  | 162 |  |
| 导套外径 (dB)   | 60  |  |
| 外径公差        | n4  |  |