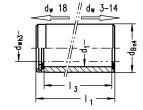

### 尺寸

| 轴直径 (dw)- 迷你 | 3  |
|--------------|----|
| 导套内径 (d1)    | 5  |
| 导套长度 (I1/L)  | 15 |
| 导套内尺寸 (13)   | 13 |
| 导套外径 (dB)    | 7  |
| 外径公差         | n4 |